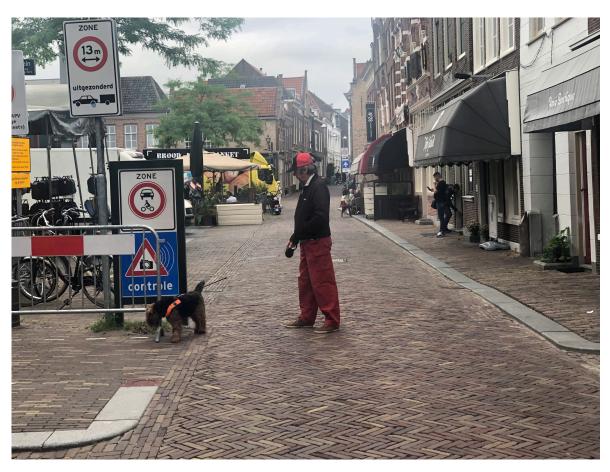

## Act 2:

A performer dressed on light red pants, dark blue jacket and a red cap is walking a white dog crossing Nieuwstraat outdoor cafes area with left hand in his/her jacket pocket. By reaching the end, the dog must pee on one of the concrete poles.

## Nico:

Nico Parlevliet did the reenactments at 17:00 (CET) Photography: Frans van Lent