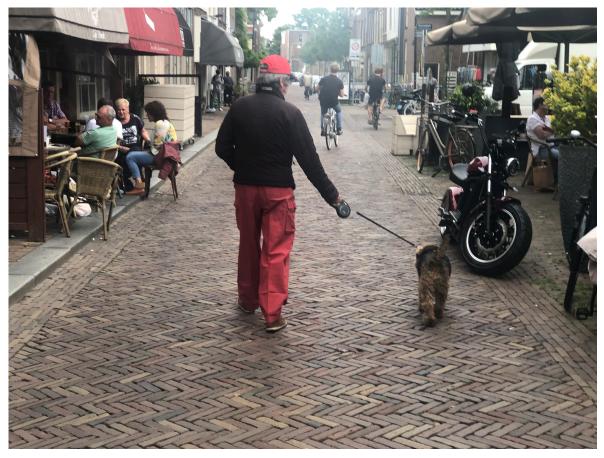

## Act 2:

A performer dressed on light red pants, dark blue jacket and a red cap is walking a white dog crossing Nieuwstraat outdoor cafes area with left hand in his/her jacket pocket. By reaching the end, the dog must pee on one of the concrete poles.

## Nico:

Nico Parlevliet did the reenactments at 17:00 (CET) Photography: Frans van Lent