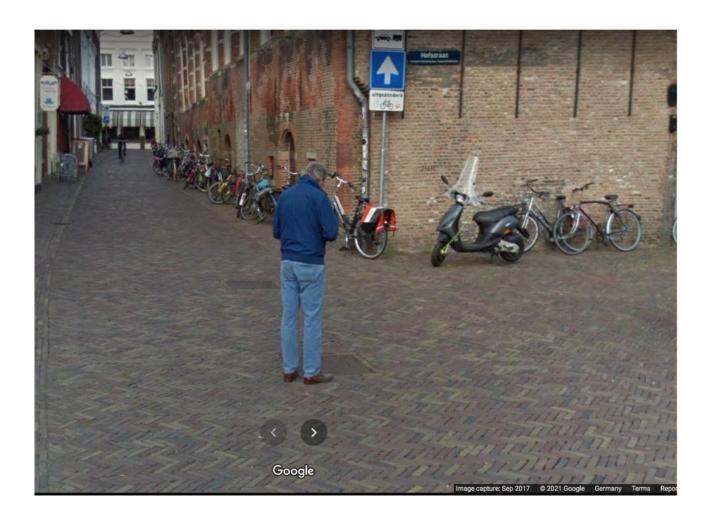

## Act 1:

A performer dressed in blue pants, blue jacket and brown shoes is searching for the way on his phone. Positioning her/himself the entire time in the middle of the intersection between Nieuwstraat and Hofstraat. The action lasts until the performer figure out where to go.

## Nico:

Nico Parlevliet did the reenactments at 17:00 (CET) Photography: Frans van Lent