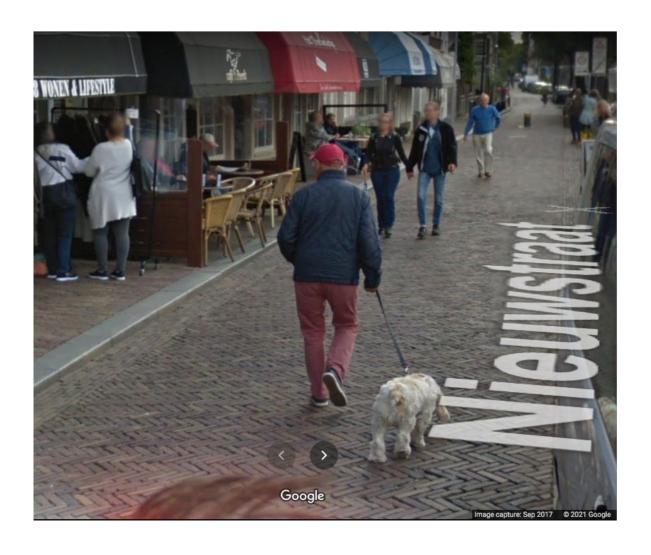

## Act 2:

A performer dressed on light red pants, dark blue jacket and a red cap is walking a white dog crossing Nieuwstraat outdoor cafes area with left hand in his/her jacket pocket. By reaching the end, the dog must pee on one of the concrete poles.

## Nico:

Nico Parlevliet did the reenactments at 17:00 (CET) Photography: Frans van Lent