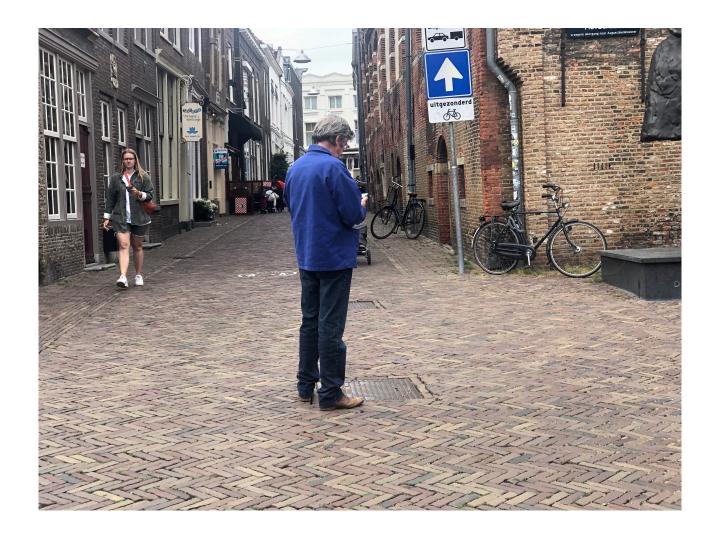

## Act 1:

A performer dressed in blue pants, blue jacket and brown shoes is searching for the way on his phone. Positioning her/himself the entire time in the middle of the intersection between Nieuwstraat and Hofstraat. The action lasts until the performer figure out where to go.

## Nico:

Nico Parlevliet did the reenactments at 17:00 (CET) Photography: Frans van Lent