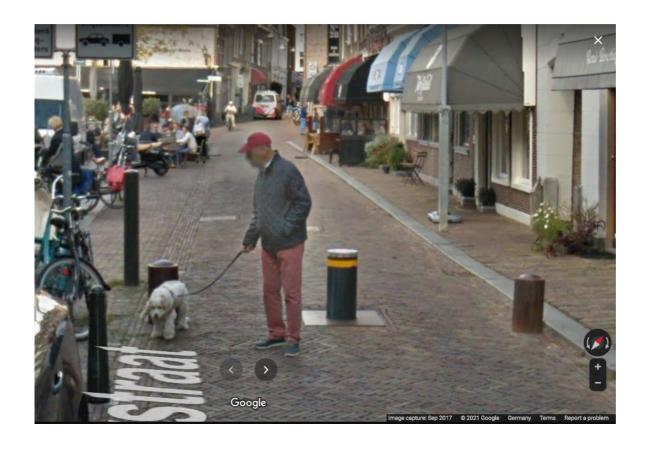

## Act 2:

A performer dressed on light red pants, dark blue jacket and a red cap is walking a white dog crossing Nieuwstraat outdoor cafes area with left hand in his/her jacket pocket. By reaching the end, the dog must pee on one of the concrete poles.